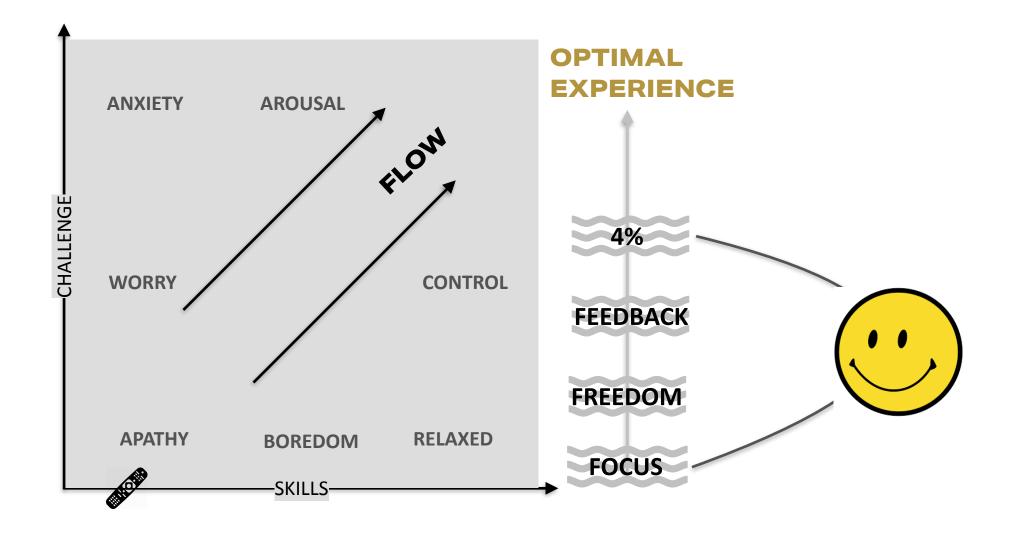

# FLOW

Mihaly Csikszentmihalyi

# 2. THE OPTIMAL EXPERIENCE OF FLOW

INTENSE CONCENTRATION FOR PROBLEMS OR ANYTHING ELSE

NOTHING ELSE MATTERS LOSE YOURSELF TIME GETS DISTORTED

FLOW