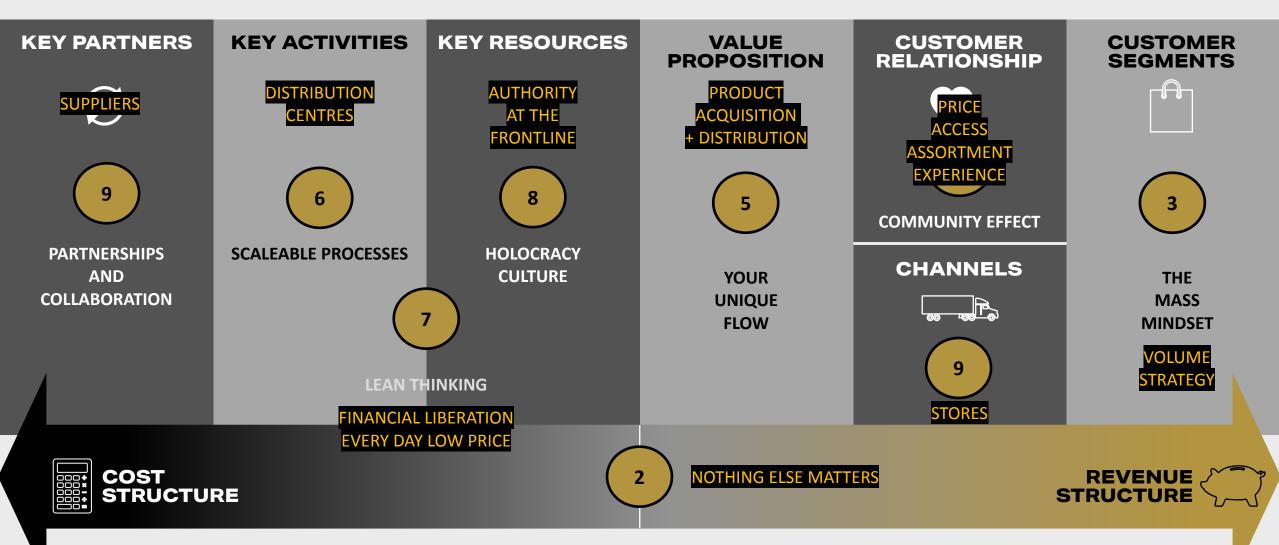

# C SCHOOL WALMART EXPONENTIAL CANVAS

#### \$515 BILLION

**MASSIVE TRANSFORMATION PURPOSE** 

GIVE ORDINARY PEOPLE A MEANS TO BUY THE SAME THINGS AS RICH PEOPLE

THE OPTIMAL FLOW STATE