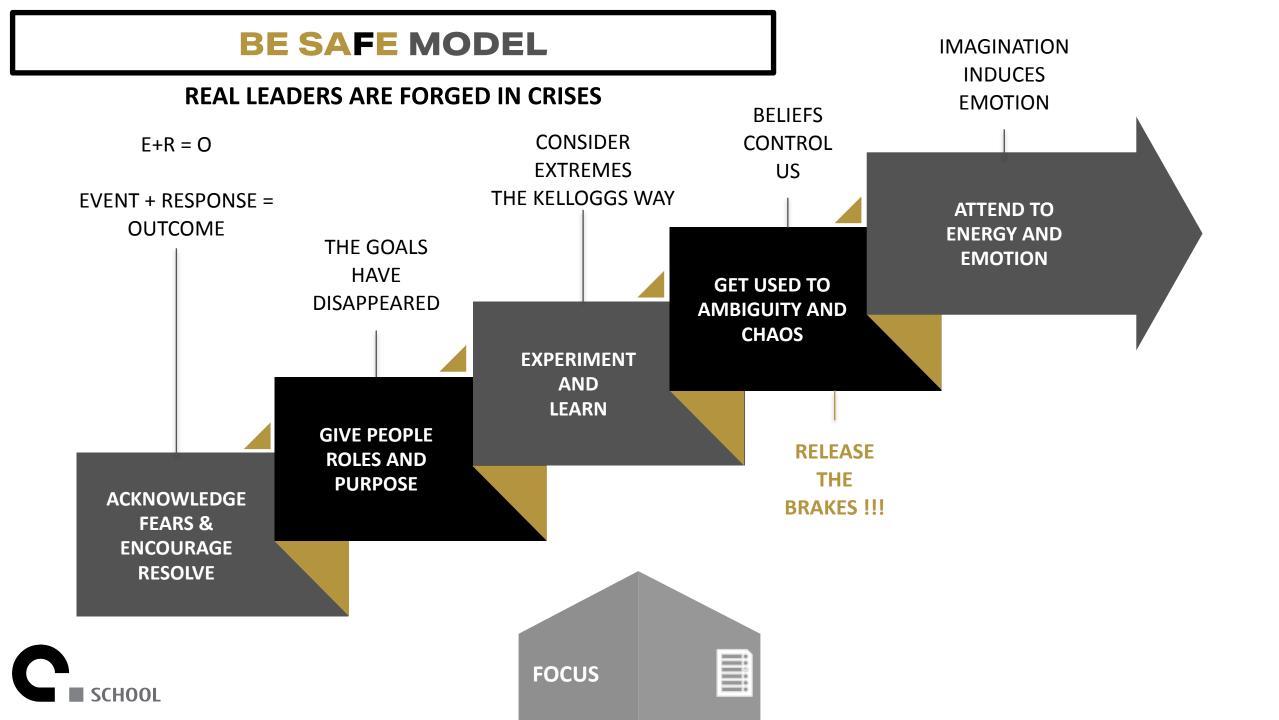

on't Know



STABLIZE

**EXPECTATIONS** 

SET

**BE BRAVE** 









#### FAITH

- Faith is knowing that at our core we're more than anything we will ever face, and we can handle whatever life brings us.
- Faith is what fuels us through times of fear and uncertainty.
- Faith is resilience.





#### ANALYZE: GETTING TO THE TRUTH FAST — MANAGE 12 MONTHS IN 10

The action which needs to be done in parallel to stabilize is to analyze the situation and collect data.



#### FOCUS: GETTING THINGS DONE: START-STOP-MORE-LESS



As a leader, you need to focus on what's a priority right now. Focus is often an overused word. In crisis it means ignoring things that in normal times matter, it's about saying No to people.



CREATE:

SCHOOL

- FEEDBACK LOOPS

**START** 

- COMMUNICATION MECHANISMS





#### **EXECUTION: QUICK, DECISIVE, EFFECTIVE.**



#### **THE MIND MAP**



# 

# "DO WHAT YOU CAN, THEN WHAT IS POSSIBLE & SOON YOU WILL ALL BE DOING THE IMPOSSIBLE."

Saint Francis of Assisi said in times of crisis

#### **SUMMARY**