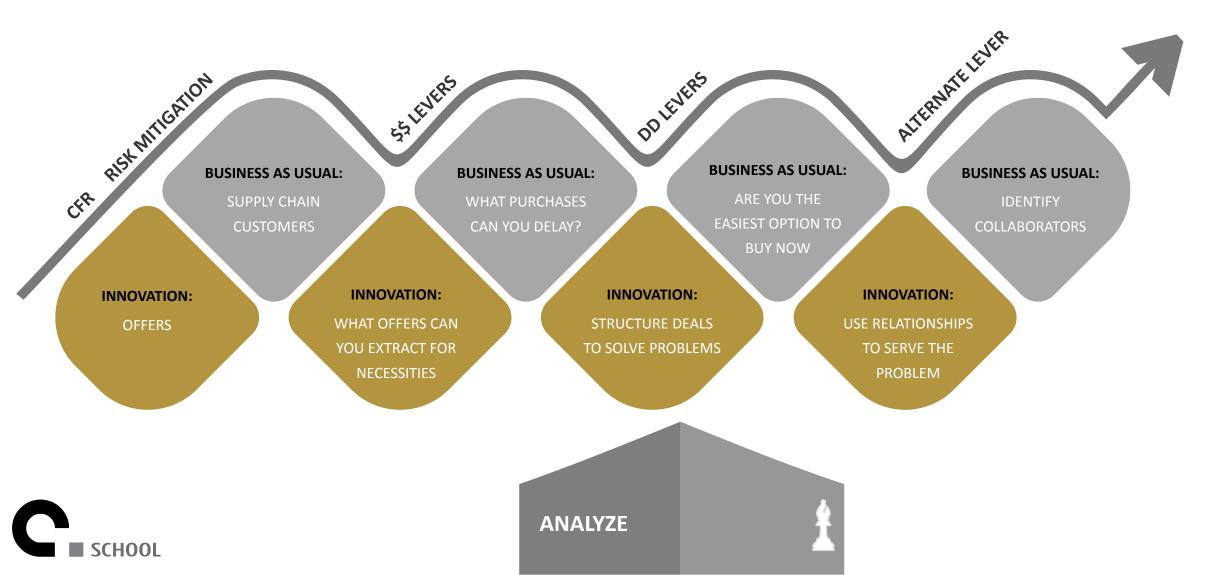

#### ANALYZE: GETTING TO THE TRUTH FAST — MANAGE 12 MONTHS IN 10

The action which needs to be done in parallel to stabilize is to analyze the situation and collect data.