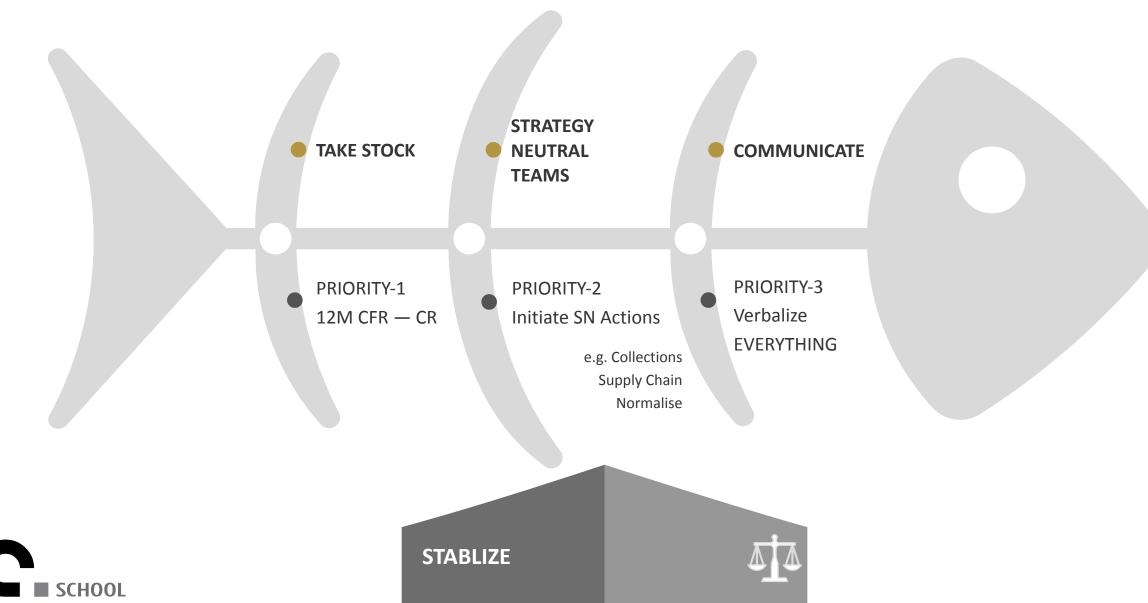

STABLIZE

**EXPECTATIONS** 

SET

**BE BRAVE** 

#### ANALYZE: GETTING TO THE TRUTH FAST — MANAGE 12 MONTHS IN 10

The action which needs to be done in parallel to stabilize is to analyze the situation and collect data.

#### FOCUS: GETTING THINGS DONE: START-STOP-MORE-LESS

As a leader, you need to focus on what's a priority right now. Focus is often an overused word. In crisis it means ignoring things that in normal times matter, it's about saying No to people.