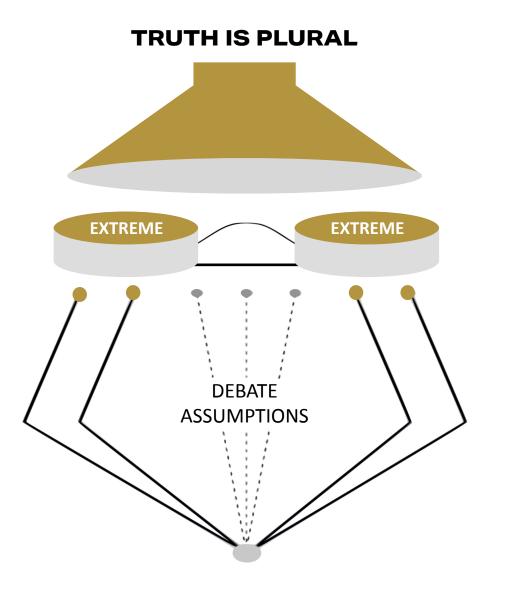

# LEADERSHIP & BUSINESS SKILLS IN TIMES OF CRISES



SETS BEHAVIOURAL DIRECTION FOR YOUR RESULTS



# **ECONOMIC COMPONENTS**



jobs, pay-cuts, and business closures.

The fear led to lockdowns and mitigation policies that have led to the bulk of the costs.

shattered at multiple levels.





# **MAKING SENSE OF REALITY**

#### HOW DO YOU MAKE INQUIRE INTO THE TRUTH OF THINGS?



#### MAKING SENSE OF REALITY

#### THE COMMON SYSTEM





## MAKING SENSE OF REALITY





THE UNCOMMON SYSTEM



# WHAT DO I KNOW



#### WHAT ELSE DO I KNOW?

- People Will Behave According To Expectations
- Market Shares Shift Post Crises
- Giants Are Born Post Recession
- Acknowledging I Don't Know Implies Uncertainty
- The Way Out Of Uncertainty IS Not 'The Usual Way' But Either The Creative Way or The Critical Way
- The Leaders Will Decide The Way I Will Follow Because I Really Don't Know



STABLIZE

**EXPECTATIONS** 

SET

**BE BRAVE** 









#### FAITH

- Faith is knowing that at our core we're more than anything we will ever face, and we can handle whatever life brings us.
- Faith is what fuels us through times of fear and uncertainty.
- Faith is resilience.





#### ANALYZE: GETTING TO THE TRUTH FAST — MANAGE 12 MONTHS IN 10

The action which needs to be done