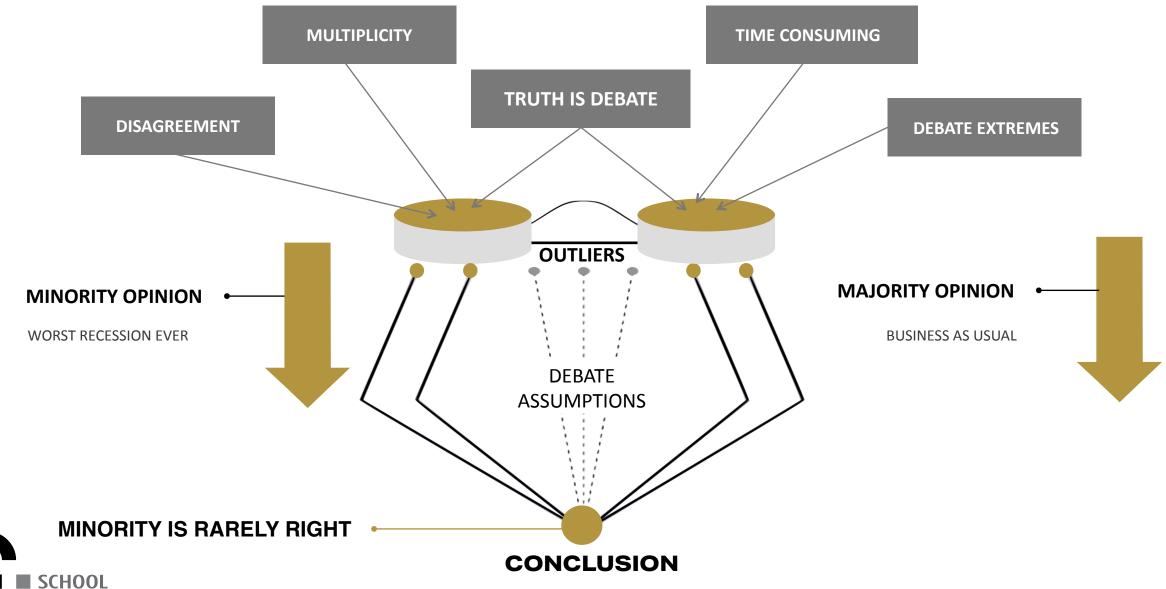

# LEADERSHIP & BUSINESS SKILLS IN TIMES OF CRISES



SETS BEHAVIOURAL DIRECTION FOR YOUR RESULTS



# **ECONOMIC COMPONENTS**



jobs, pay-cuts, and business closures.

The fear led to lockdowns and mitigation policies that have led to the bulk of the costs.

shattered at multiple levels.





# **MAKING SENSE OF REALITY**

#### HOW DO YOU MAKE INQUIRE INTO THE TRUTH OF THINGS?



#### MAKING SENSE OF REALITY

#### THE COMMON SYSTEM





## MAKING SENSE OF REALITY





THE UNCOMMON SYSTEM



# WHAT DO I KNOW



#### WHAT ELSE DO I KNOW?

- People Will Behave According To Expectations
- Market Shares Shift Post Crises
- Giants Are Born Post Recession
- Acknowledging I Don't Know Implies Uncertainty
- The Way Out Of Uncertainty IS Not 'The Usual Way' But Either The Creative Way or The Critical Way
- The Leaders Will Decide The Way I Will Follow Because I Really Don't Know



STABLIZE

**EXPECTATIONS** 

SET

**BE BRAVE** 









#### FAITH

- Faith is knowing that at our core we're more than anything we will ever face, and we can handle whatever life brings us.
- Faith is what fuels us through times of fear and uncertainty.
- Faith is resilience.





#### ANALYZE