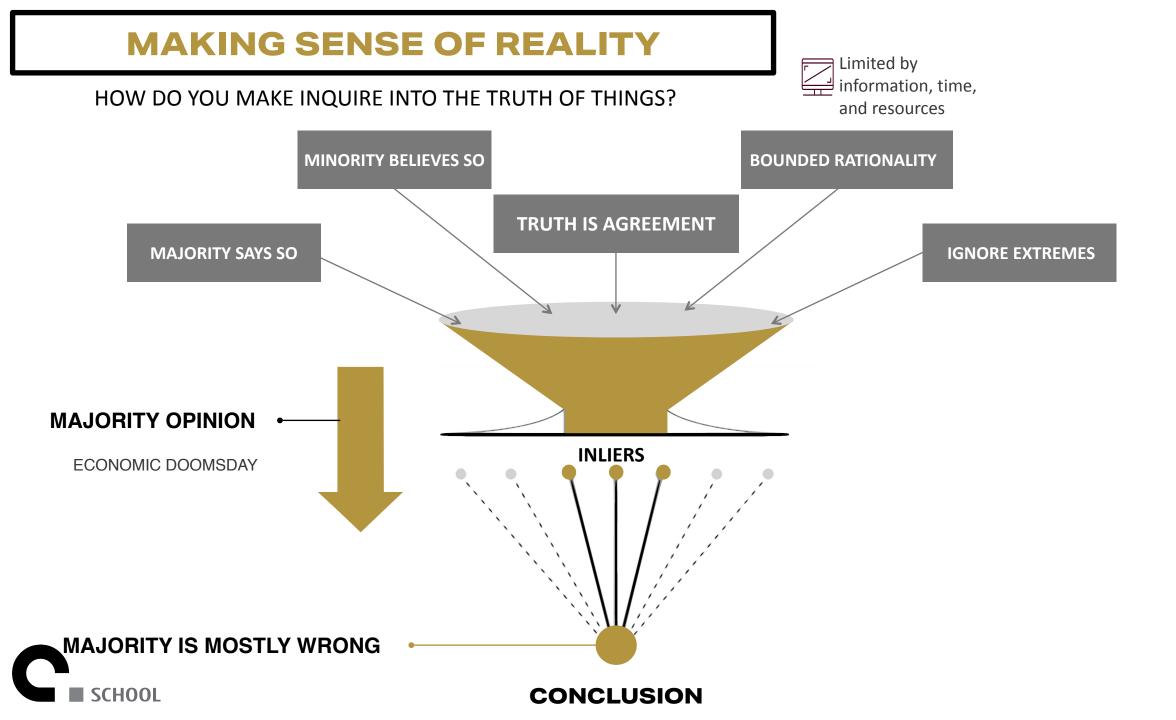

# **MAKING SENSE OF REALITY**

#### HOW DO YOU MAKE INQUIRE INTO THE TRUTH OF THINGS?

#### MAKING SENSE OF REALITY

#### THE COMMON SYSTEM