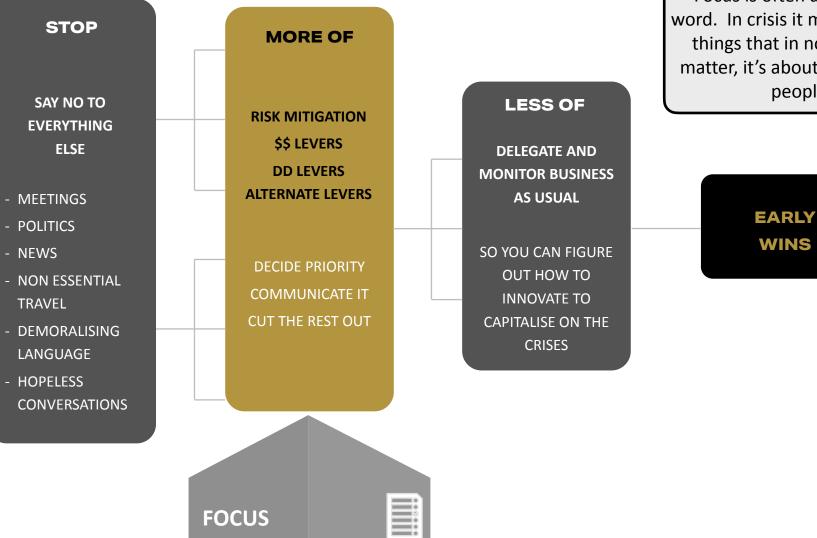

#### FOCUS: GETTING THINGS DONE: START-STOP-MORE-LESS

As a leader, you need to focus on what's a priority right now. Focus is often an overused word. In crisis it means ignoring things that in normal times matter, it's about saying No to people.