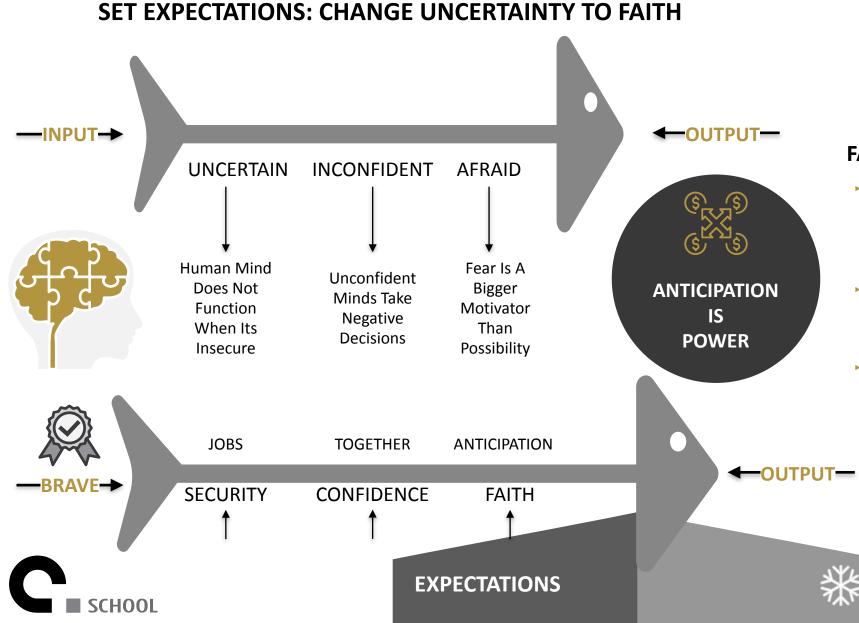

STABLIZE

**EXPECTATIONS** 

SET

**BE BRAVE** 

#### FAITH

- Faith is knowing that at our core we're more than anything we will ever face, and we can handle whatever life brings us.
- Faith is what fuels us through times of fear and uncertainty.
- Faith is resilience.