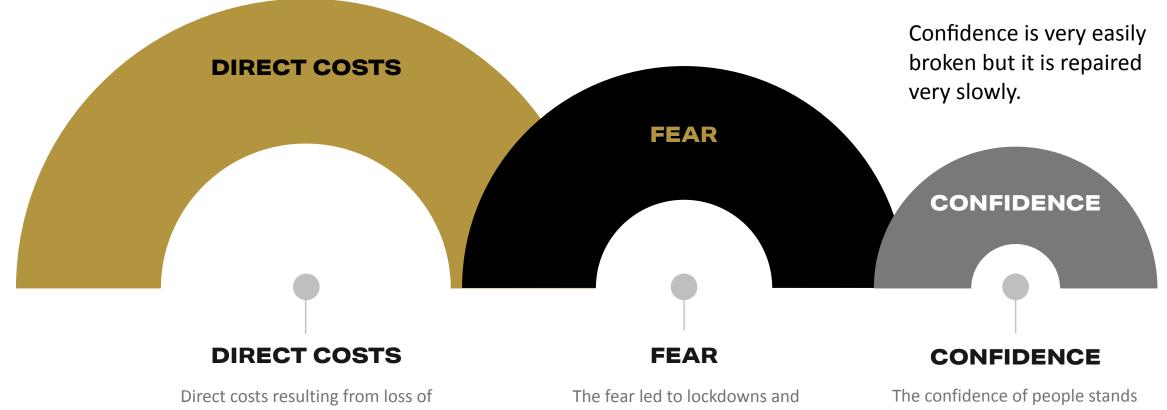

# **ECONOMIC COMPONENTS**

jobs, pay-cuts, and business closures.

The fear led to lockdowns and mitigation policies that have led to the bulk of the costs.

shattered at multiple levels.