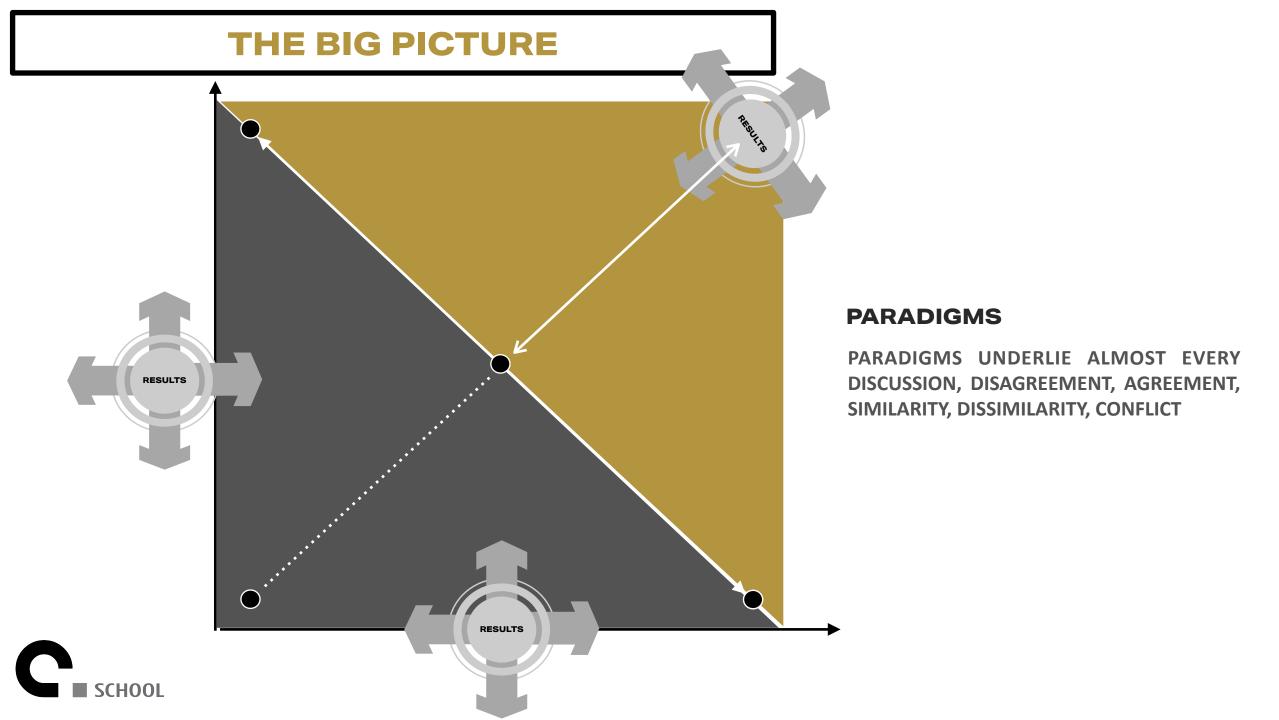

#### **PARADIGM**

A PARADIGM IS A CONSISTENT APPROACH FOR MAKING SENSE OF THE WORLD AND COPING WITH LIFE

**PARADIGMS** 

### **DEFINING A PARADIGM**

A PARADIGM IS A CONSISTENT APPROACH FOR **MAKING SENSE OF THE WORLD AND COPING WITH LIFE** 

A PARADIGM IS A RIGID SET OF **CATEGORIES INFUSED IN THE MIND** 

IF A PERSON DOESN'T HAVE A CATEGORY - IT **DOESN'T EXIST** FOR THE PERSON

A PARADIGM IS DEEPLY ENTRENCHED IN **UNSTATED, UNTESTED ASSUMPTIONS** ABOUT REALITY: LIGHT, SPACE, TIME, ENERGY, MASS, AND PARTICULARLY THE NATURE OF LIFE AND HUMAN BEINGS

TRANSFORMATION IS A FUNDAMENTAL SHIFT FROM ONE CATEGORY TO ANOTHER

IT IS A SHIFT FROM AN OLD (DYSFUNCTIONAL) MODEL TO A NEW (ADAPTIVE) MODEL FOR SEEING, THINKING, AND BELIEVING

CHANGE ~ EVOLUTION IS A GRADUAL MOVEMENT WITHIN A PARADIGM

TRANSFORMATION ~ REVOLUTION IS A RADICAL IMPROVEMENT BY SWITCHING TO A NEW PARADIGM