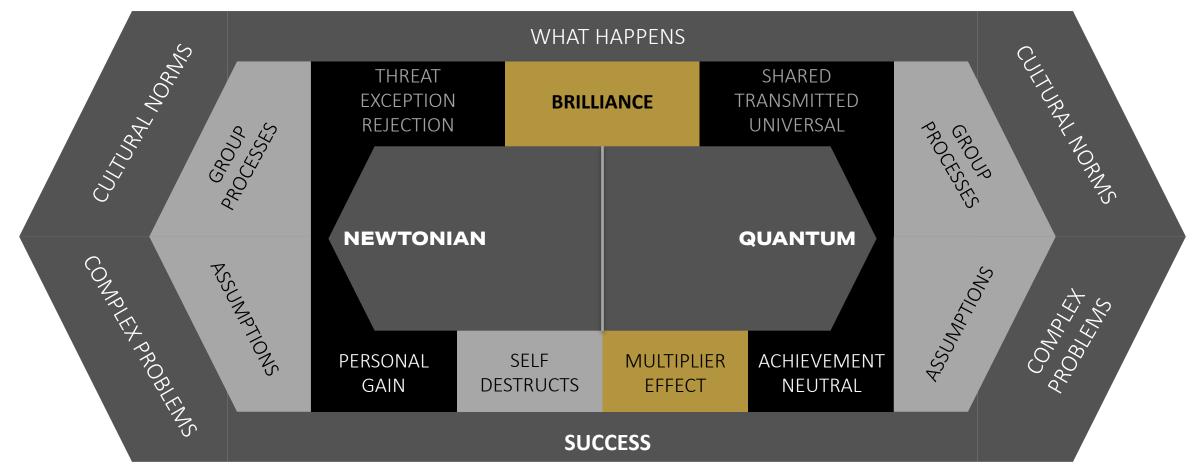

# **BRILLIANCE & SUCCESS**

**NEWTONIAN INFRASTRUCTURE** 

**QUANTUM INFRASTRUCTURE** 

# THE INFRASTRUCTURE

A PARADIGM IS DEEPLY ENTRENCHED IN **UNSTATED, UNTESTED ASSUMPTIONS** ABOUT REALITY: LIGHT, SPACE, TIME, ENERGY, MASS, AND PARTICULARLY THE NATURE OF LIFE AND HUMAN BEINGS

TRANSFORMATION IS A FUNDAMENTAL SHIFT FROM ONE CATEGORY TO ANOTHER

IT IS A SHIFT FROM AN OLD (DYSFUNCTIONAL) MODEL TO A NEW (ADAPTIVE) MODEL FOR SEEING, THINKING, AND BELIEVING

CHANGE ~ EVOLUTION IS A GRADUAL MOVEMENT WITHIN A PARADIGM

TRANSFORMATION ~ REVOLUTION IS A RADICAL IMPROVEMENT BY SWITCHING TO A NEW PARADIGM