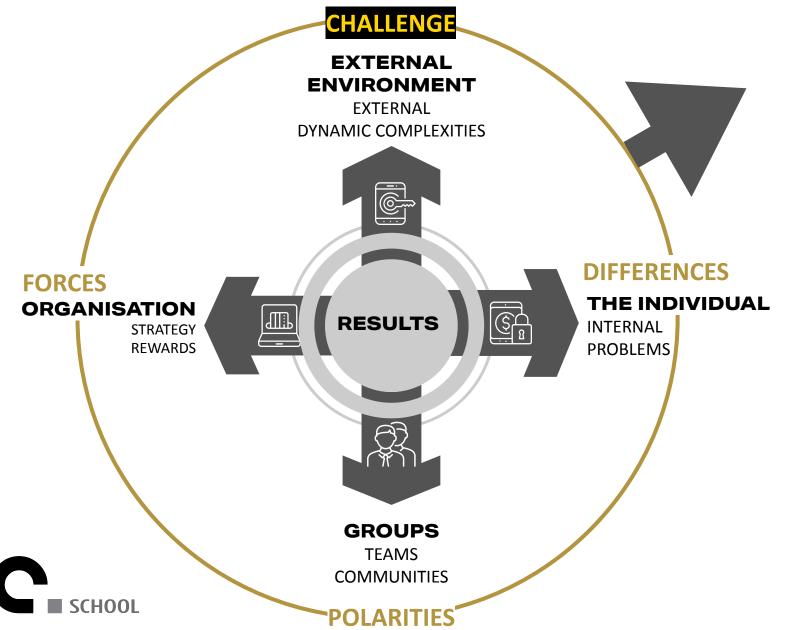

# **CONFLICT IS INEVITABLE**

BETWEEN ANY TWO PEOPLE THERE ARE DIFFERENCES, CHALLENGES, FORCES, AND POLARITIES — THUS CONFLICT

CONFLICT IS NEITHER
GOOD OR BAD
BUT IT'S INEVITABLE

AND IT DEFINES YOUR
ENTIRE LIFE

**EVERYTHING** 