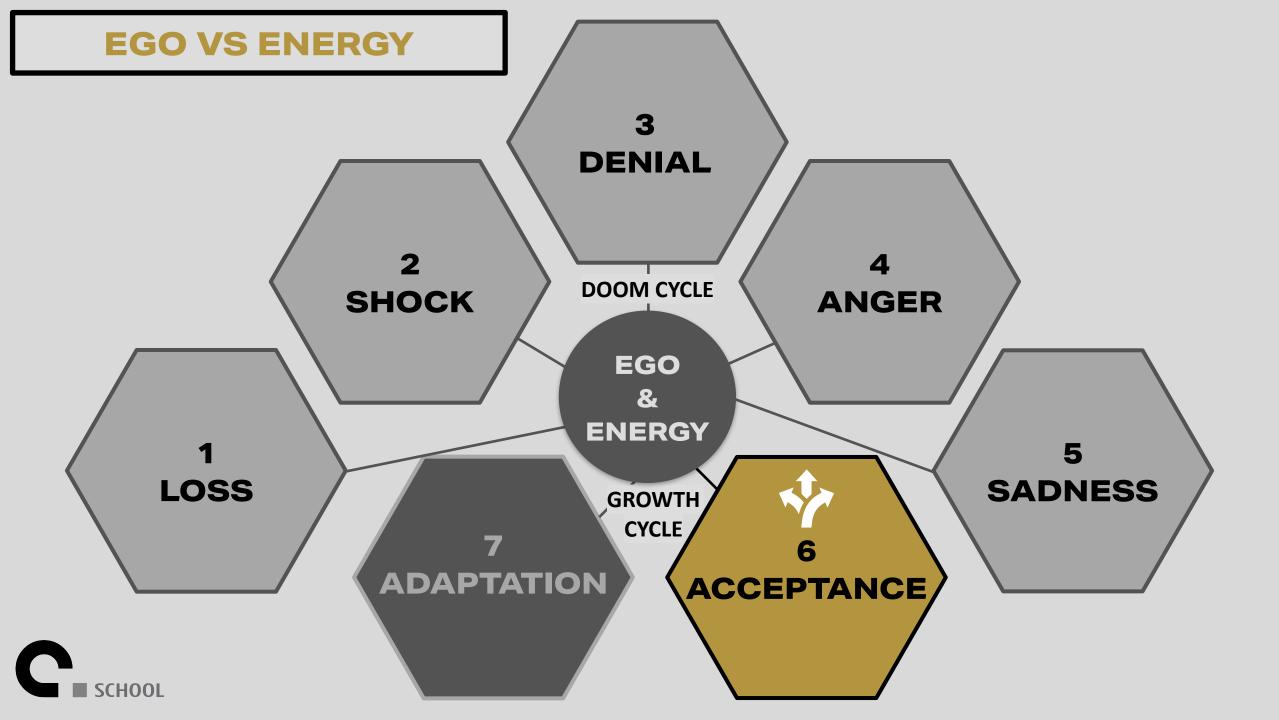

\* HOW CAN I ENHANCE MY CAPACITY TO SWITCH MY ACHIEVEMENT PERCEPTIONS MORE QUICKLY AND WITH MUCH LESS PAIN?

→ DOOM CYCLE

→ GROWTH CYCLE

→ BRILLIANCE

→ EGO

→ END OF EGO

→ GROWTH CYCLE

→ FOOL'S PARADISE

→ DELUSIONARY

→ WISDOM

→ SELF OBSESSION

→ DECEPTION

→ COURAGE

**→** BRILLIANCE